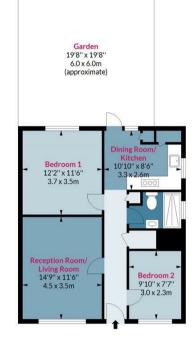

#### **Rookwood Gardens, E4**

Approx. Gross Internal Area 625 Sq Ft - 58.06 Sq M

**Ground Floor** Floor Area 625 Sg Ft - 58.06 Sg M

Measured according to RICS IPMS2. Floor plan is for illustrative purposes only and is not to scale. Every attempt has been made to ensure the accuracy of the floor plan shown, however all measurements, fixtures, fittings and data shown are an approximate interpretation for illustrative purposes only. 1 sq m = 10.76 sq feet.