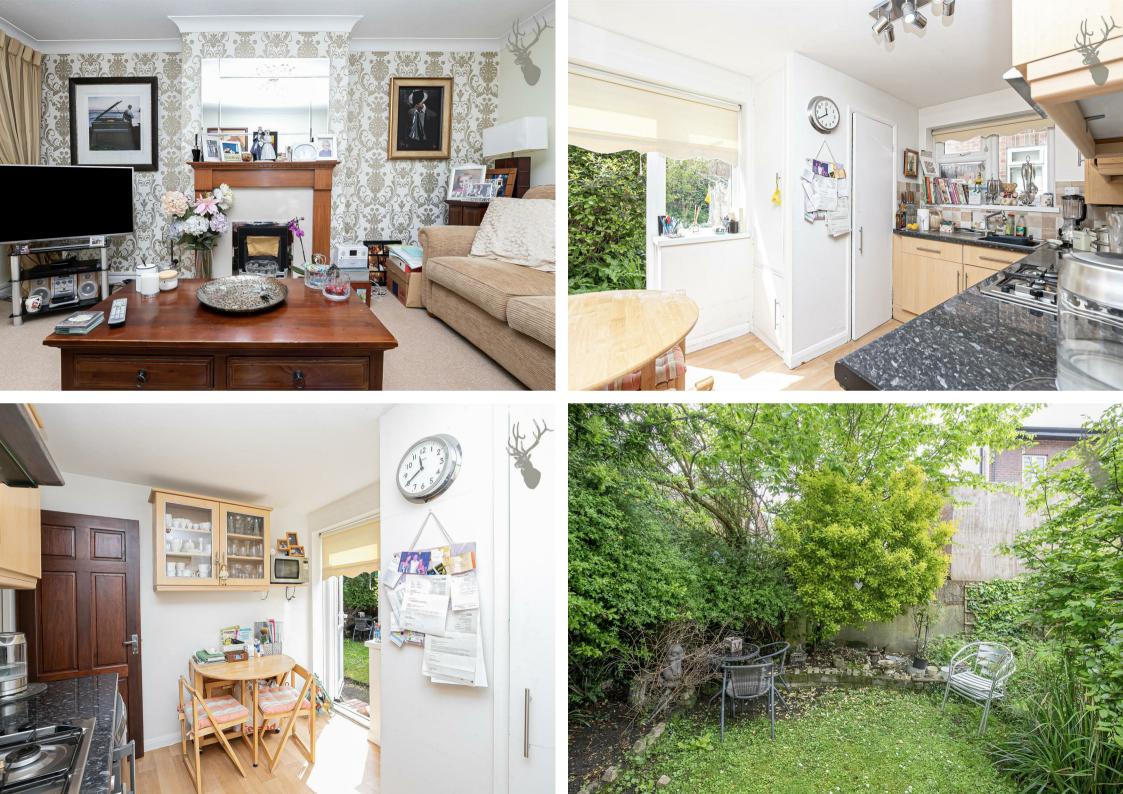

Available to view, Butler & Stag are delighted to offer for sale this two double bedroom, ground floor maisonette with private rear garden.

The property has been very well looked after by the current owner and offers a bright reception room, two well proportioned double bedrooms, a fitted three piece bathroom suite and modern kitchen with doors out to a private rear garden.

The property offer full gas central heating and double glazed windows throughout.

Rookwood Gardens is a small residential turning set very close to the edge of Epping Forest, yet just a short walk away (0.6 Miles) you will find the shops, bars and popular restaurants of Station Rd as well and Chingford Station (TFL 5) giving excellent access to Central London.